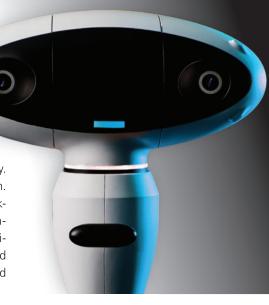

The new Navident system is equipped not only with next-generation, 3X resolution camera technology, but also provides everything from ergonomic design to reimagined touchscreen interface, and is created to provide smooth workflow integration for clinicians at every stage of their career. Precision dentistry for the precision dentist.