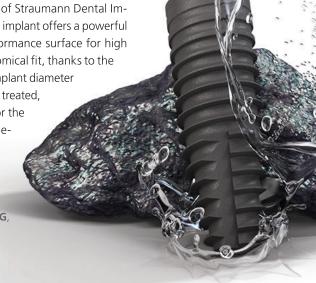

## **Straumann**

The tapered standard

The Straumann® BLT implant has been introduced to the markets in 2015. Since then, it has become the most popular and most used implant line of Straumann Dental Implant System. Building on the clinically proven features, the BLT implant offers a powerful combination of Roxolid®, SLActive®, Straumann's high performance surface for high predictability and accelerated osseointegration, and an anatomical fit, thanks to the slim and tapered implant body. With a portfolio range from implant diameter 2.9 mm, to 3.3, 4.1 and up to 4.8 mm all tooth positions can be treated, be it single tooth, small bridges, or full arch rehabilitations. For the latter, with Straumann® Pro Arch, a scientifically proven immediate fixed, full arch solution for an immediate, aesthetic, and reliable outcome is offered. The Straumann® BLT implant sys-