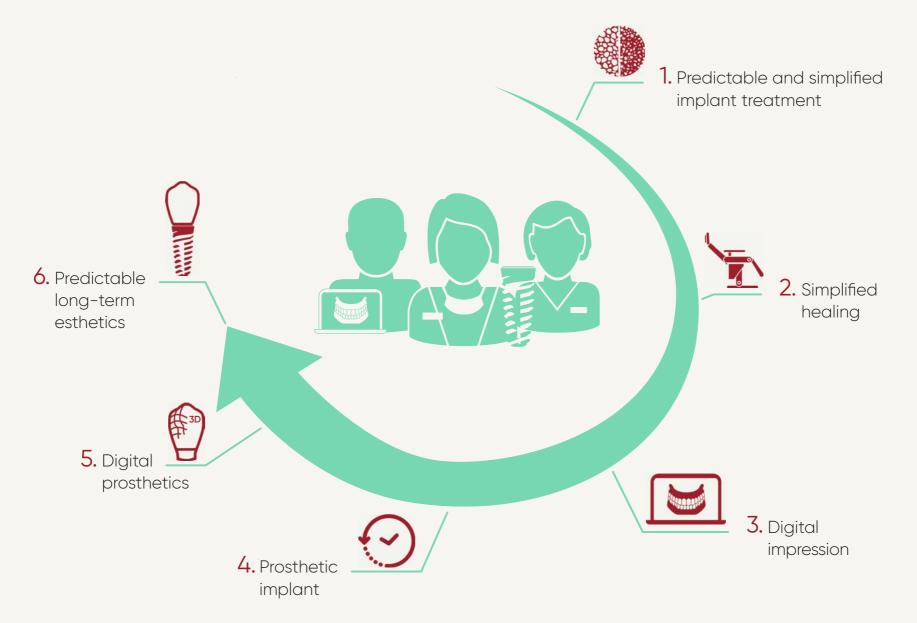

## Do you want to get rid of complicated processes, save time and money? Neoss® Digital Workflow

For over 20 years, Neoss has offered intelligent solutions that are intuitively easy to use. Our products allow dental professionals to provide reliable and cost-effective treatments to their patients with predictable long-term results. Utilizing our simple digital workflow into your daily practice will save you time and money, while increasing predictability. It will help you deliver the best functional and esthetic outcomes for your patients.