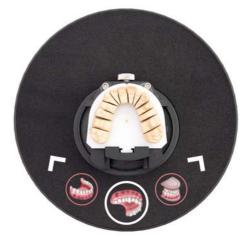

## Patented projection technology

- Exciting and unique user experience
- Scan instructions projected on the objects

## Al based Z-axis positioning

The system plate positions itself automatically based on the element to be scanned without handling.