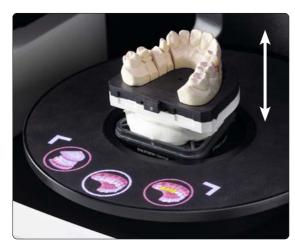

## Patented projection technology

- Exciting and unique user experience
- Scan instructions projected on the objects

## Al based Z-axis positioning

The system plate positions itself automatically based on the element to be scanned without handling.