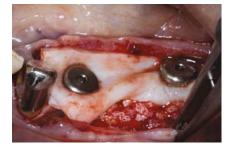

# Soft tissue augmentation

Ridge reconstruction

Gingival augmentation

Root coverage

NovoMatrix™ Reconstructive Tissue Matrix is an acellular dermal matrix derived from porcine tissue intended for soft tissue applications. The proprietary LifeCell™ tissue processing is designed to maintain the biomechanical integrity of the tissue, which is critical to support tissue regeneration.

#### Benefits of NovoMatrix™

- shorter surgery time<sup>1</sup>
- lower patient morbidity<sup>1, 2, 3</sup>
- excellent tissue integration<sup>4, 5, 6, 7</sup>
- natural tissue and color structure<sup>8</sup>
- rapid and complication-free healing of soft tissue<sup>4, 6, 7, 9</sup>