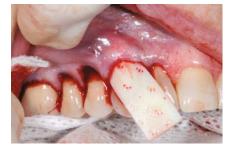

# Soft tissue augmentation

Ridge reconstruction

Gingival augmentation

Root coverage

NovoMatrix™ Reconstructive Tissue Matrix is an acellular dermal matrix derived from porcine tissue intended for soft tissue applications. The proprietary LifeCell™ tissue processing is designed to maintain the biomechanical integrity of the tissue, which is critical to support tissue regeneration.

#### Benefits of NovoMatrix™

- shorter surgery time<sup>1</sup>
- lower patient morbidity<sup>1, 2, 3</sup>
- excellent tissue integration<sup>4, 5, 6, 7</sup>
- natural tissue and color structure<sup>8</sup>
- rapid and complication-free healing of soft tissue<sup>4, 6, 7, 9</sup>