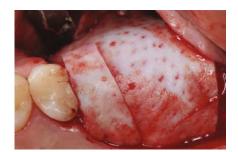

# Soft tissue augmentation

Ridge reconstruction

Gingival augmentation

Root coverage

NovoMatrix™ Reconstructive Tissue Matrix is an acellular dermal matrix derived from porcine tissue intended for soft tissue applications. The proprietary LifeCell™ tissue processing is designed to maintain the biomechanical integrity of the tissue, which is critical to support tissue regeneration.

#### Benefits of NovoMatrix™

- shorter surgery time<sup>1</sup>
- lower patient morbidity<sup>1, 2, 3</sup>
- excellent tissue integration<sup>4, 5, 6, 7</sup>
- natural tissue and color structure<sup>8</sup>
- rapid and complication-free healing of soft tissue<sup>4, 6, 7, 9</sup>