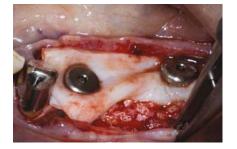

## Soft tissue augmentation

Ridge reconstruction

Gingival augmentation

Root coverage

NovoMatrix™ Reconstructive Tissue Matrix is an acellular dermal matrix derived from porcine tissue intended for soft tissue applications. The proprietary LifeCell™ tissue processing is designed to maintain the biomechanical integrity of the tissue, which is critical to support tissue regeneration.