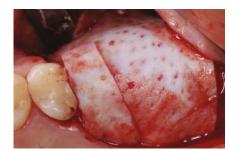

## Soft tissue augmentation

Ridge reconstruction

Gingival augmentation

Root coverage

NovoMatrix™ Reconstructive Tissue Matrix is an acellular dermal matrix derived from porcine tissue intended for soft tissue applications. The proprietary LifeCell™ tissue processing is designed to maintain the biomechanical integrity of the tissue, which is critical to support tissue regeneration.