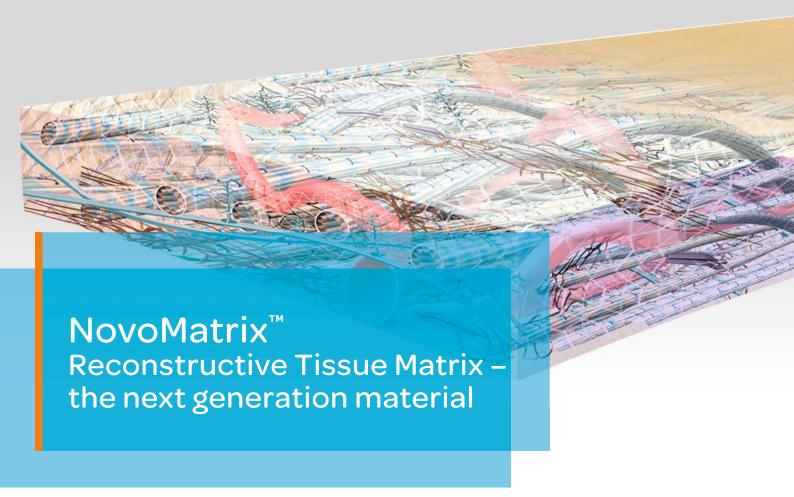

## Soft tissue augmentation

Ridge reconstruction

Gingival augmentation

Root coverage

NovoMatrix™ Reconstructive Tissue Matrix is an acellular dermal matrix derived from porcine tissue intended for soft tissue applications. The proprietary LifeCell™ tissue processing is designed to maintain the biomechanical integrity of the tissue, which is critical to support tissue regeneration.