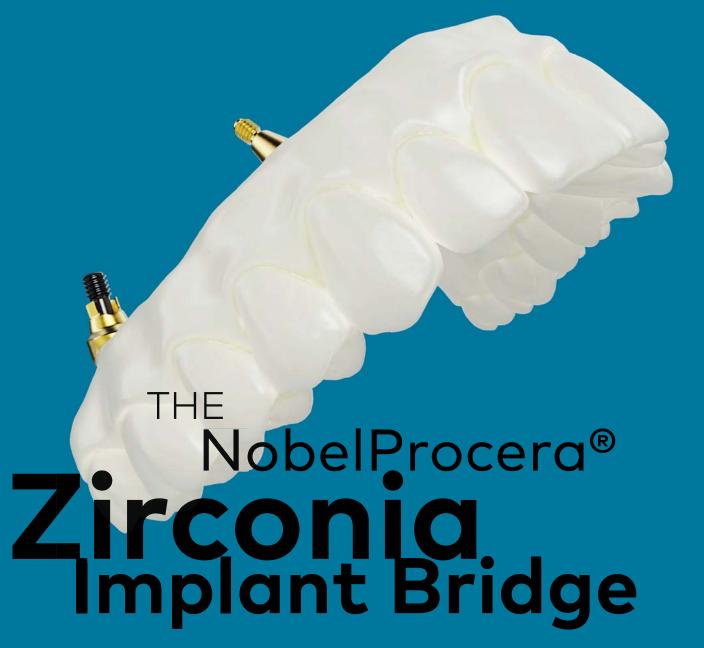

## Made for esthetics.

Achieve natural looking restorations with our new DOCERAM Nacera® Pearl zirconia material.

## Cementfree.

Reduce complexity and save time by eliminating the bonding procedure.

## Extensive Flexibility.

Angulated screw channel available for Multi-unit Abutment and conical connection platforms.

GMT 90229 © Nobel Biocare Services AG, 2024. All rights reserved. Nobel Biocare, the Nobel Biocare logotype and all other trademarks are, if nothing else is stated or is evident from the context in a certain case, trademarks of Nobel Biocare. Please refer to nobelbiocare.com/trademarks for more information. Product images are not necessarily to scale. All product images are for illustration purposes only and may not be an exact representation of the product. Disciplinaries Some products may not be regulatory cleared/freeleased for sale in all markets. Please contact the local Nobel Biocare sales of fice for current product assortment and availability. For prescription use only. Caution: Federal (United States) law restricts this device to sale by or on the order of a licensed clinician, medical professional or physician. See Instructions For Use for full prescribing information, including indications, contrainfactions, varantings and precautions.