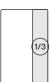

<sup>\*</sup> ED = editorial deadline, AD = advertising deadline, PD = publication date

| Ads        | 1/1       | 1/2                | 1/3               | 1/4      |
|------------|-----------|--------------------|-------------------|----------|
| Dimensions | 210 x 297 | 210 x 148 (horiz.) | 210 x 99 (horiz.) | 210 x 74 |
| Bleed area |           | 105 x 297 (vert.)  | 70 x 297 (vert.)  | (horiz.) |
| Dimensions | 175 x 241 | 175 x 121 (horiz.) | 175 x 80 (horiz.) | 175 x 60 |
| Type area  |           | 85 x 241 (vert.)   | 55 x 241 (vert.)  | (horiz.) |
| Rate       | € 3,650   | € 2,000            | € 1,700           | € 1,200  |