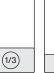

<sup>\*</sup> ED = editorial deadline, AD = advertising deadline, PD = publication date

| Ads        | 1/1       | 1/2                | 1/3               | 1/4      |
|------------|-----------|--------------------|-------------------|----------|
| Dimensions | 210 x 297 | 210 x 148 (horiz.) | 210 x 99 (horiz.) | 210 x 74 |
| Bleed area |           | 105 x 297 (vert.)  | 70 x 297 (vert.)  | (horiz.) |
| Dimensions | 175 x 241 | 175 x 121 (horiz.) | 175 x 80 (horiz.) | 175 x 60 |
| Type area  |           | 85 x 241 (vert.)   | 55 x 241 (vert.)  | (horiz.) |
| Rate       | € 3,650   | € 2,000            | € 1,700           | € 1,200  |