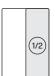

<sup>\*</sup> ED = editorial deadline, AD = advertising deadline, PD = publication date

| Ads        | 1/1       | 1/2                | 1/3               | 1/4      |
|------------|-----------|--------------------|-------------------|----------|
| Dimensions | 210 x 297 | 210 x 148 (horiz.) | 210 x 99 (horiz.) | 210 x 74 |
| Bleed area |           | 105 x 297 (vert.)  | 70 x 297 (vert.)  | (horiz.) |
| Dimensions | 175 x 241 | 175 x 121 (horiz.) | 175 x 80 (horiz.) | 175 x 60 |
| Type area  |           | 85 x 241 (vert.)   | 55 x 241 (vert.)  | (horiz.) |
| Rate       | € 3,650   | € 2,000            | € 1,700           | € 1,200  |