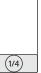

<sup>\*</sup> ED = editorial deadline, AD = advertising deadline, PD = publication date

| Ads        | 1/1       | 1/2                | 1/3               | 1/4      |
|------------|-----------|--------------------|-------------------|----------|
| Dimensions | 210 x 297 | 210 x 148 (horiz.) | 210 x 99 (horiz.) | 210 x 74 |
| Bleed area |           | 105 x 297 (vert.)  | 70 x 297 (vert.)  | (horiz.) |
| Dimensions | 175 x 241 | 175 x 121 (horiz.) | 175 x 80 (horiz.) | 175 x 60 |
| Type area  |           | 85 x 241 (vert.)   | 55 x 241 (vert.)  | (horiz.) |
| Rate       | € 3,650   | € 2,000            | € 1,700           | € 1,200  |