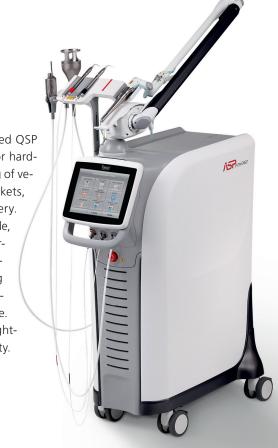

# Redefining dental laser technology

Fotona's LightWalker is a revolutionary dental laser system with 20 W of power, two wavelengths, five pulse durations and four special pulse modes, offering an unparalleled range of clinical applications.

Practitioners are thrilled by the Light-Walker's SWEEPS mode for its efficacy in endodontics, witnessing the power of bubbles in cleaning narrow root canal spaces, removing the smear layer, debris and biofilm. SWEEPS also enables non-surgical removal of biofilm and calculus in periodontal and peri-implant therapy.

The LightWalker's patented QSP mode makes it invaluable for hard-tissue treatments, debonding of veneers and orthodontic brackets, dental aesthetics and surgery. With the laser's SMOOTH mode, dental practices can even perform a wide range of cuttingedge aesthetic and anti-snoring laser therapies, thus attracting new patients and revenue.