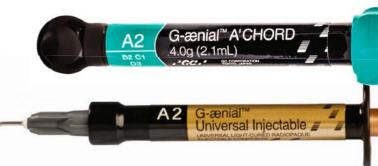

## Small changes, big smiles

Minimally invasive restorations for maximum aesthetic impact

About one fourth of people are unhappy with their smile, which has a considerable psychosocial impact. Many could benefit from subtle, minimally invasive changes to their teeth that ultimately greatly improve the overall smile aesthetics. **G-ænial A'CHORD** and **G-ænial Universal Injectable** are the excellent partners herein. With remarkable shade matching, gloss and viscosities for each preferences and indications, even the highest aesthetic demands can be fulfilled.