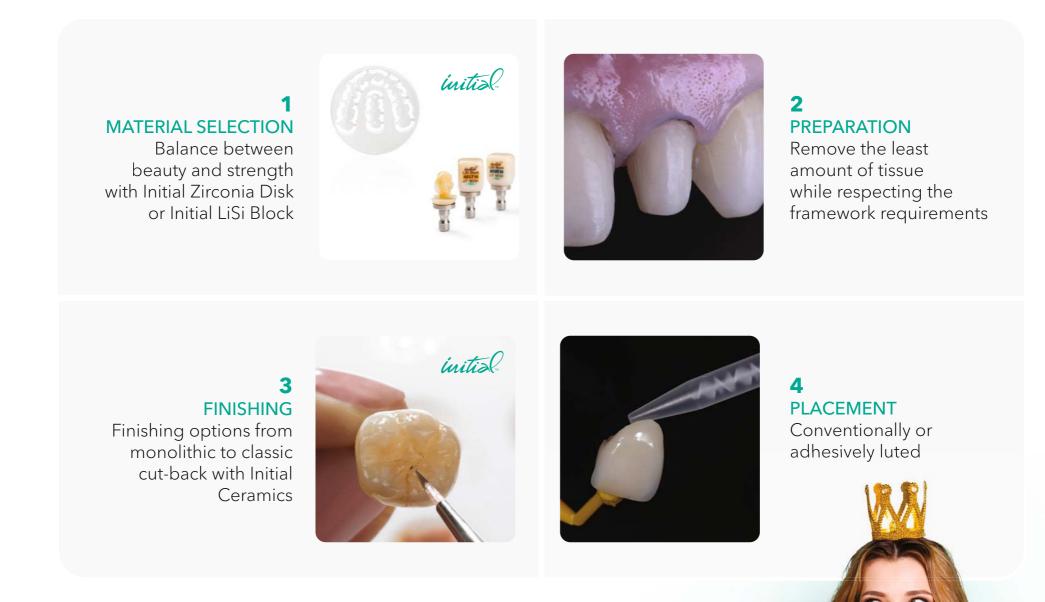

## Aesthetic crown workflows Strong solutions for beautiful teeth

In the realm of modern dentistry, full ceramic crowns have become a routine restoration, offering both durability and aesthetic appeal. At GC, we understand the importance of providing practitioners with a comprehensive workflow tailored to their needs. Our range of high-quality products ensures that every aspect of the restoration process is met with precision and excellence, empowering practitioners to deliver optimal patient outcomes.