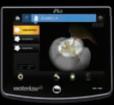

## *iNTUITIVE* GRAPHICAL USER INTERFACE

Step 1: Application

Step 3: No Shot/No Drill

Connectory & Definition

- - Step 2: Procedure

- 5 Watts of Power with ComfortPulse
- Handheld & Ergonomic 0
- Battery Operated with Finger Switch Activation 0
- Proprietary Multi-diameter/Length Bendable Tips 0
- Single Use for NO Cross Contamination