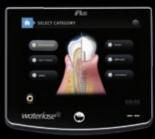

## *iNTUITIVE* GRAPHICAL USER INTERFACE

Step 1: Application

Step 3: No Shot/No Drill

Connectory & Definition

- - Step 2: Procedure

- 5 Watts of Power with ComfortPulse
- Handheld & Ergonomic 0
- Battery Operated with Finger Switch Activation 0
- Proprietary Multi-diameter/Length Bendable Tips 0
- Single Use for NO Cross Contamination