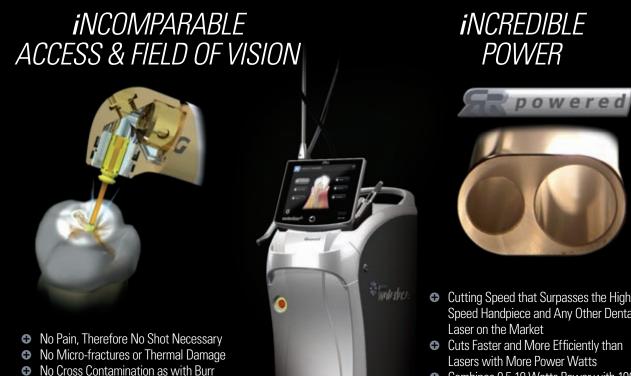

## The Dual Wavelength *waterlase*\*iPlus

Advancing Laser Technology to Its Ultimate

Best Ergonomic & Smallest Design

- Cutting Speed that Surpasses the High Speed Handpiece and Any Other Dental
- Combines 0.5-10 Watts Power with 100 Hz & Short Pulse for 600 mJ of Laser Energy
- Patented Laser Technology