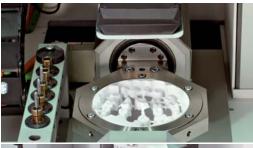

## ZENOTEC easy-Cost effective and professional

\_The ZENOTEC easy milling unit offers users the opportunity to enter the world of CAD/CAM professional technology at a low cost level. It is space-saving and mills efficiently, even full contour restorations using four-axis machining. The reduced operating interface of the control PC supplied with the unit makes it very easy to use, without limiting its possibilities. ZENOTEC easy provides integrated, highly precise tool length measurement, as well as new control software and thus improves safety with manufactured restorations.

ZENOTEC easy allows for a free choice within the WIELAND material range, which covers the whole spectrum: zirconia or alumina discs, plastic (PMMA) or wax discs.

ZENOTEC CAM 3.2 advanced is a license free, easy-to-use software. Jobs are selected for milling using the drag & drop function and can be sent directly from the CAM interface to the milling unit. The software automatically selects the right