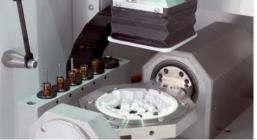

## ZENOTEC easy-Cost effective and professional

\_The ZENOTEC easy milling unit offers users the opportunity to enter the world of CAD/CAM professional technology at a low cost level. It is space-saving and mills efficiently, even full contour restorations using four-axis machining. The reduced operating interface of the control PC supplied with the unit makes it very easy to use, without limiting its possibilities. ZENOTEC easy provides integrated, highly precise tool length measurement, as well as new control software and thus improves safety with manufactured restorations.