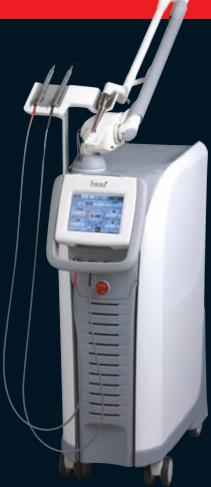

## Introducing the highest technology dental laser system

### Supreme clinical results in:

- TwinLight<sup>TM</sup> Perio Treatments (TPT)
- TwinLight<sup>TM</sup> Endo Treatments (TET)
- No sutures soft tissue surgery
- Gentle TouchWhite<sup>™</sup> bleaching
- Patient-friendly conservative dentistry

### Unmatched simplicity of use:

- Pre-sets for over 40 applications
- Intuitive user navigation
- Balanced and weightless OPTOflex arm
- Automatic Nd:YAG handpiece detection system
- Er:YAG scanner ready