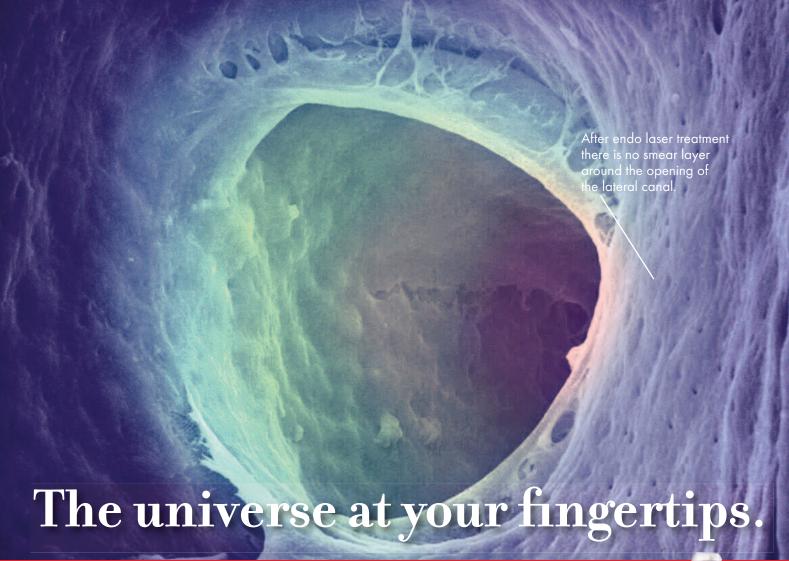

## Introducing the highest technology dental laser system

### Supreme clinical results in:

- TwinLight<sup>TM</sup> Perio Treatments (TPT)
- TwinLight<sup>TM</sup> Endo Treatments (TET)
- No sutures soft tissue surgery
- Gentle TouchWhite<sup>™</sup> bleaching
- Patient-friendly conservative dentistry

### Unmatched simplicity of use:

- Pre-sets for over 40 applications
- Intuitive user navigation
- Balanced and weightless OPTOflex arm
- Automatic Nd:YAG handpiece detection system
- Er:YAG scanner ready