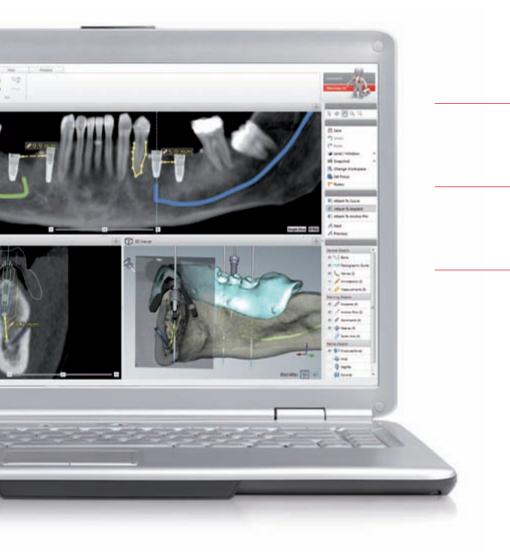

It's called NobelClinician Software. You can diagnose and plan treatments with a new level of predictability and safety. Enhance your diagnostics with combined 2D and 3D views and optimize implant placement based on patient anatomy and prosthetic needs. Using NobelClinician Software, you can collaborate with your treatment partners through the integrated NobelConnect functionality and present treatment

options to your patients. In addition, you have the option to complete the digital path with the proven guided surgery concept NobelGuide. When you partner with Nobel Biocare, a pioneer in digital dentistry, you benefit from proven technology that ensures superior function and natural-looking esthetics. Their smile, your skill, our solutions.