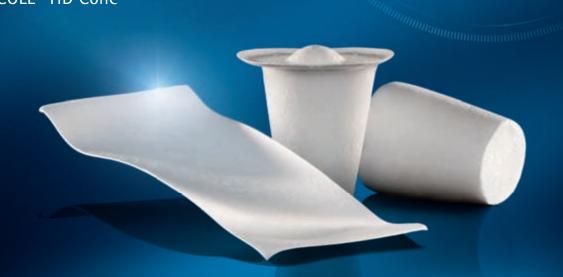

## The easy way to aesthetics.

PARASORB Sombrero®
RESODONT®
PARASORB® HD Cone
GENTA-COLL® HD Cone

#### **RESODONT®**

- ► naturally cross-linked, with no chemical additives
- ► quick and easy to cut to size and apply, both sides can be used
- ▶ rapid integration in the surrounding tissue
- ► highest degree of product safety and excellent biocompatibility

#### PARASORB Sombrero®

- ► to cover and simultaneously fill the alveolus (socket preservation)
- ► offers a defined regeneration matrix
- ► formation of a stable bony implant bed after a relatively short time
- ▶ improved long-term aesthetic and functional results particularly in the anterior region

### PARASORB® HD Cone GENTA-COLL® HD Cone

- ► rapid and safe haemostasis
- reduction of alveolar ridge atrophy
- optionally comes with antibiotic protection for high-risk patients (e.g. diabetics, smokers, immunesuppressed patients)