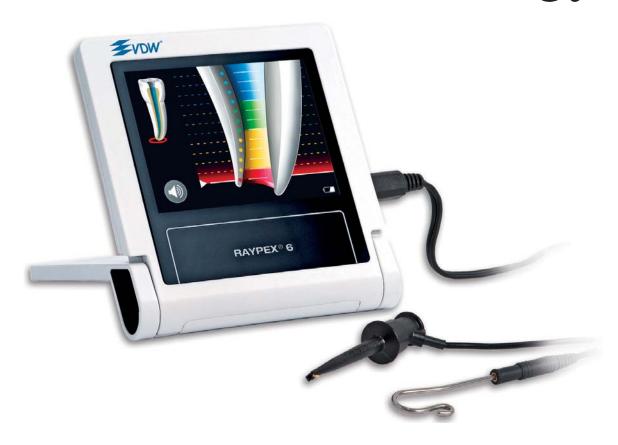

## RAYPEX 6— State-of-the-art technology

\_For the precise location of the apical constriction, electronic means have been proven to be superior to using radiographs. RAYPEX devices ensure precise measurement and feature a unique zoom-in function, which significantly aids endodontic treatment. The latest model, RAYPEX 6, redefines user-friendliness and design standards.

Its design, operation and user-friendliness were developed to a high standard, resulting in a stylish and handy casing, which can be folded flat when not in use. The high-resolution touch-screen with a self-explanatory user-interface is comparable with a smartphone, and the menu guidance was designed to ensure precise and fast navigation through the functions.

For precise length determination, RAYPEX 6 uses the latest multi-frequency technology. The 3-D graphic display constantly indicates the position of the tip of the file, while the automatic zoom-in function in the region of the apical constriction enhances safety in

the critical section just before reaching the working length. Acoustic signals allow for a "blind" localisation of the apex.

RAYPEX 6 is ready for use—simply plug-in and start. Any personalisation of display colour and tones, for instance, can be done quickly.

RAYPEX 6 means precise length determination and touch-screen convenience.\_