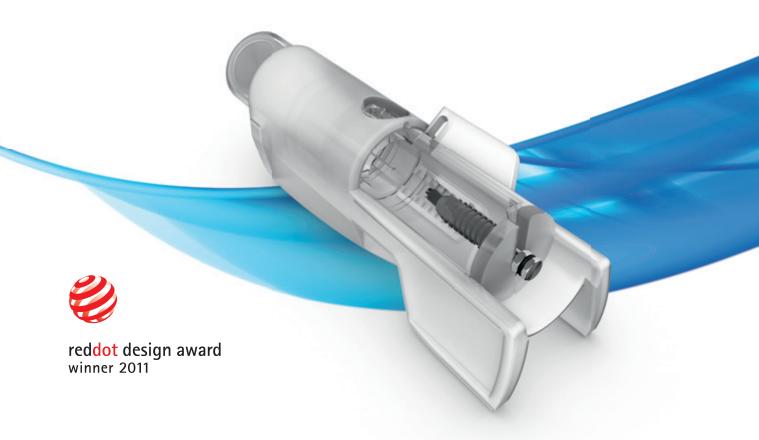

For further details and case studies, visit the INICELL website: www.inicell.info

**APLIQUIQ**® Designed for function. Simply push the cartridge and shake to condition the implant just before placement.

APLIQUIQ has been honored for its innovation and sophisticated design by winning the 2011 Reddot Design Award.

Please check for availability of these products with your country representative office: www.thommenmedical.com INICELL® and APLIQUIQ® are registered trademarks of Thommen Medical AG and/or its affiliates. All rights reserved.