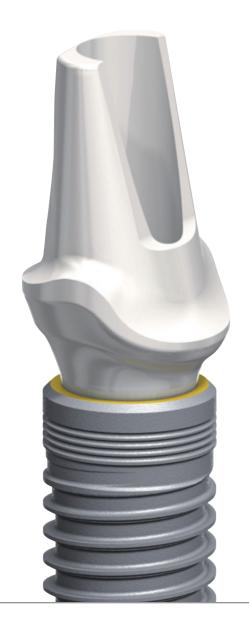

They're called NobelReplace Conical Connection and NobelReplace Platform Shift. Broaden your restorative options while keeping the benefits of the clinically proven NobelReplace Tapered implant, such as color-coded components and standardized step-by-step drill protocol for ease-of-use and predictable outcomes. Developed for restorations in the esthetic region, NobelReplace Conical

Connection combines platform shifting with a strong sealed connection, whereas NobelReplace Platform Shift offers platform shifting on the internal tri-channel connection with its unrivalled tactile feel. After 45 years as a dental innovator we have the experience to bring you future-proof and reliable technologies for effective patient treatment. Their smile, your skill, our solutions.