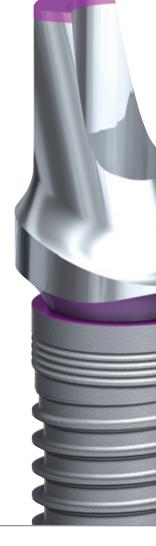

They're called NobelReplace Conical Connection and NobelReplace Platform Shift. Broaden your restorative options while keeping the benefits of the clinically proven NobelReplace Tapered implant, such as color-coded components and standardized step-by-step drill protocol for ease-of-use and predictable outcomes. Developed for restorations in the esthetic region, NobelReplace Conical

Connection combines platform shifting with a strong sealed connection, whereas NobelReplace Platform Shift offers platform shifting on the internal tri-channel connection with its unrivalled tactile feel. After 45 years as a dental innovator we have the experience to bring you future-proof and reliable technologies for effective patient treatment. Their smile, your skill, our solutions.