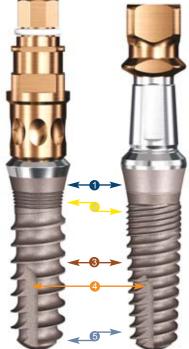

- **1** 2mm neck half textured for tissue-level or esthetic placement
- Micro-grooves for improved tissue attachment & reduced stress Progressively-deeper single-lead threads for increased surface area & complete surgical compatibility
- 4 Self-tapping groove for increased initial stability
- **5** Tapered apical end to initiate self-tapping

SwishPlant<sup>™</sup>: €145 includes cover screw, healing collar, comfort cap & straight abutment/transfer

- 1 2mm neck lightly textured for bone- or tissue-level placement
- 2 Micro-threads for improved tissue attachment, reduced stress & increased stability
- 3 Progressively-deeper double-lead threads for increased surface area & faster insertion
- Self-tapping groove for increased initial stability
- Tapered body for soft bone expansion