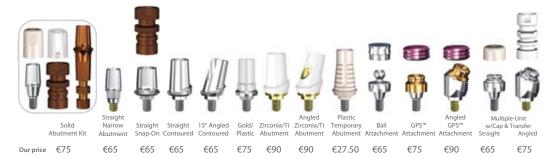

# **Designed For Success**, Packaged For Value

All-in-One Packaging includes implant, straight abutment/transfer, cover screw & healing collar for only €145

#### Two Implant Designs & Packaging Options

Allows for selection based on price, packaging or thread design

SwishPlus<sup>™</sup>: €115 includes cover screw, healing collar & carrier compatible with Straumann tool & standard ratchet

SwishPlant<sup>™</sup>: €145 includes cover screw, healing collar, comfort cap & straight abutment/transfer

- 1 2mm neck lightly textured for bone- or tissue-level placement
- 2 Micro-threads for improved tissue attachment, reduced stress & increased stability
- 3 Progressively-deeper double-lead threads for increased surface area & faster insertion
- Self-tapping groove for increased initial stability
- Tapered body for soft bone expansion

## **SwishPlus**<sup>™</sup>

Cover Screw

Comfort Cap

#### SwishPlant<sup>™</sup>

Healing Collar

Straight with Micro-Grooves Tapered with Micro-Threads & Double-Lead Threads & Straumann Threads