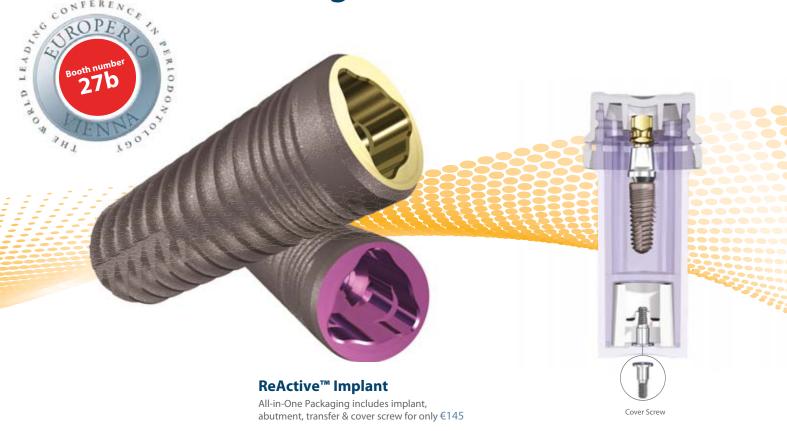

ReActive™: €145 includes cover screw & preparable abutment/transfer

#### Coronal Bevel on RePlus & ReActive

Allows for use of platform switching technology

## ReActive™

Buttress Threads for Increased Surface