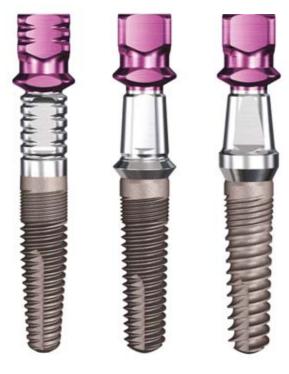

### Three Implant Designs & Packaging Options

Allows for selection based on price, packaging or thread design

RePlant®: €115 includes cover screw, temporary abutment/transfer

RePlus®: €130 includes cover screw & "snappy" abutment/transfer

ReActive™: €145 includes cover screw & preparable abutment/transfer