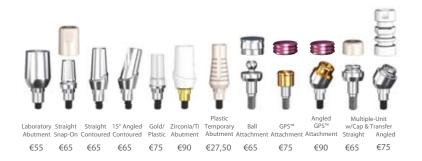

## RePlant® Implant System Advantages:

### Nobel Biocare-Compatible Internal Tri-Lobe

Prosthetic compatibility with Nobel Biocare's NobelReplace™ Implant

Surgical Compatibility with RePlant & NobelReplace™ No need to change surgical protocol or tools

### Three Implant Designs & Packaging Options

Allows for selection based on price, packaging or thread design

RePlant®: €115 includes cover screw, temporary abutment/transfer

RePlus®: €130 includes cover screw & "snappy" abutment/transfer

ReActive™: €145 includes cover screw & preparable abutment/transfer

#### Micro-Threads

Reduce crestal stress for improved initial stability

#### Coronal Bevel on RePlus & ReActive

Allows for use of platform switching technology

#### **Titanium Alloy**

Offers superior strength to pure titianium



#### RePlant®

Body Dimensions match NobelReplace™

#### **RePlus®**

Body Taper for Bone Expansion

## ReActive™

Buttress Threads for Increased Surface