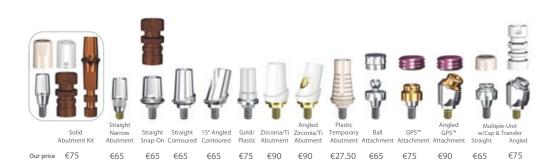

lus™



## Compatible with Straumann®



## Internal Octagon (Niznick US Pat. #4,960,381 Licensed to Straumann)

**Swish™ Implant System Advantages:** 

Prosthetic compatibility with Straumann's Tissue-Level implants (Standard, Standard Plus and Tapered Effect) Internal square broached in flats of octagon for fixture-mount engagement (Pat. Pend.)

SwishPlus™: : €115 includes cover screw, healing collar & carrier compatible with Straumann tool & standard ratchet

- 2mm neck half textured for tissue-level or esthetic placement
- Micro-grooves for improved tissue attachment & reduced stress
- Progressively-deeper single-lead threads for increased surface area & complete surgical compatibility
- Self-tapping groove for increased initial stability
- Tapered apical end to initiate self-tapping