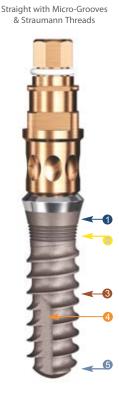

## Compatible with Straumann®

## Internal Octagon (Niznick US Pat. #4,960,381 Licensed to Straumann)

**Swish™ Implant System Advantages:** 

Prosthetic compatibility with Straumann's Tissue-Level implants (Standard, Standard Plus and Tapered Effect) Internal square broached in flats of octagon for fixture-mount engagement (Pat. Pend.)

SwishPlus™: : €115 includes cover screw, healing collar & carrier compatible with Straumann tool & standard ratchet

- 2mm neck half textured for tissue-level or esthetic placement
- Micro-grooves for improved tissue attachment & reduced stress
- Progressively-deeper single-lead threads for increased surface area & complete surgical compatibility
- Self-tapping groove for increased initial stability
- Tapered apical end to initiate self-tapping