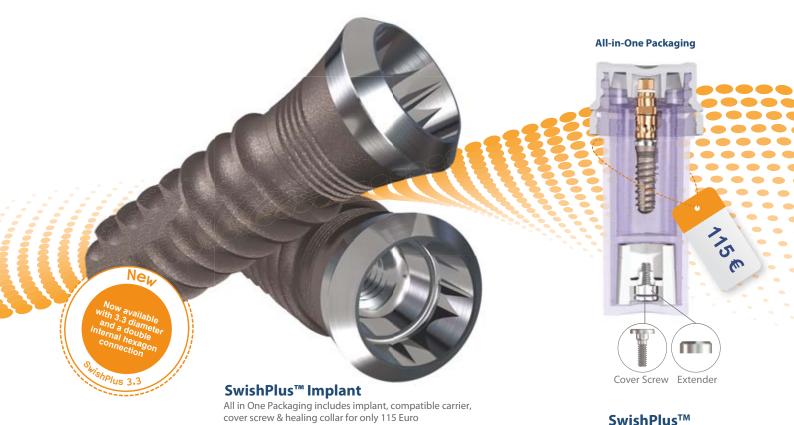

## SwishPlus™

SwishPlus™: : €115 includes cover screw, healing collar & carrier compatible with Straumann tool & standard ratchet

- 2mm neck half textured for tissue-level or esthetic placement
- Micro-grooves for improved tissue attachment & reduced stress
- Progressively-deeper single-lead threads for increased surface area & complete surgical compatibility
- Self-tapping groove for increased initial stability
- Tapered apical end to initiate self-tapping