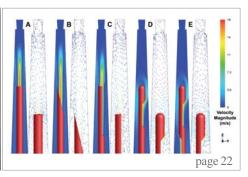

#### research

Fluid dynamics of syringe-based irrigation to optimise anti-biofilm efficacy in root-canal disinfection

I Dr Christos Boutsioukis et. al.