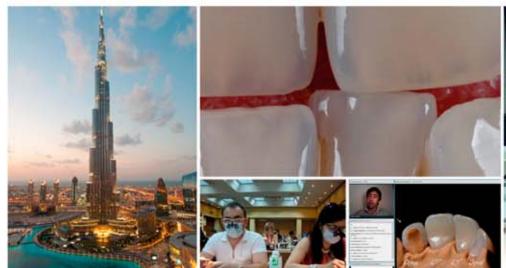

# Clinical Masters Program in Aesthetic and Restorative Dentistry

10-14 January 2013 and 24-27 April 2013 in Dubai, for a total 9 days

## Session I: 10 - 14 January 2013 (5 days)

- Direct/Indirect composite Artistry in the Anterior Segment
- Direct/Indirect composite Artistry in the Posterior Segment
- Photography and shade analysis

## **Clinical Masters:**

Didier Dietschi, Francesco Mangani, Panos Bazos

## Session II: 24 - 27 April 2013 (4 days)

- Full coverage Anterior/Posterior Restoration
- Partial coverage Anterior/Posterior Restoration, Ceramic Restoration

## **Clinical Masters:**

Mauro Fradeani, Urs Brodbeck