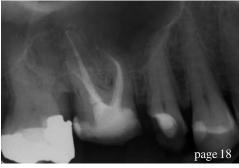

## case report

**Iatrogenic errors** before and after non-surgical root-canal treatment

I Dr Rafaël Michiels

Endodontic management of a hypertaurodontic maxillary first molar—A case report with a two-year follow-up