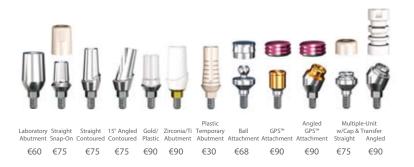

#### Industry-Compatible Internal Hex

Prosthetic compatibility with Zimmer Dental Screw-Vent®, BioHorizons® & MIS implants

#### Surgical Compatibility with Tapered Screw-Vent®

No need to change surgical protocol or tools

#### Three Implant Designs & Packaging Options

Allows for selection based on price, packaging or thread design

**Legacy1:** €115 includes cover screw, healing collar & plastic carrier

**Legacy2:** €130 includes cover screw, healing collar & temporary abutment/transfer