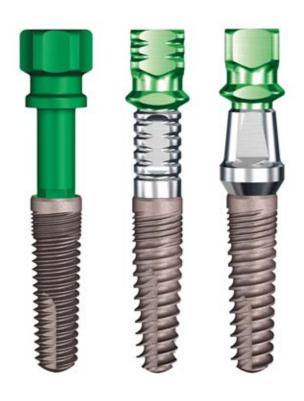

## Legacy™1

Standard "V" Threads

### Legacy™2

Legacy™3 Spiral Threads **Buttress Threads** Matches Screw-Vent® for Increased Stability for Increased Surface