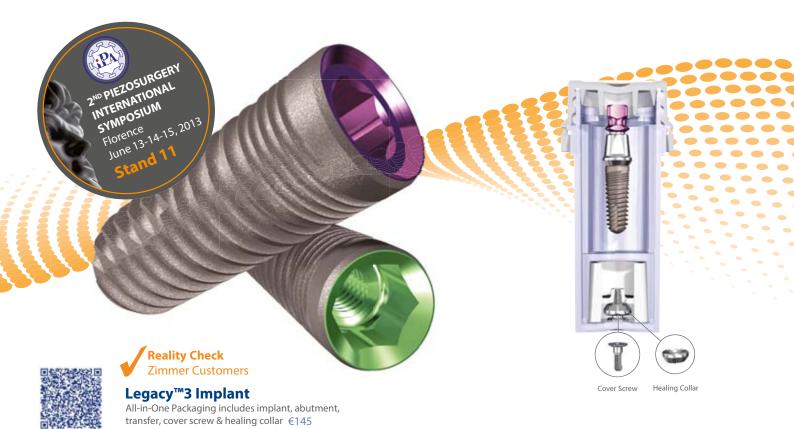

Legacy3: €145 includes cover screw, healing collar & preparable abutment/transfer