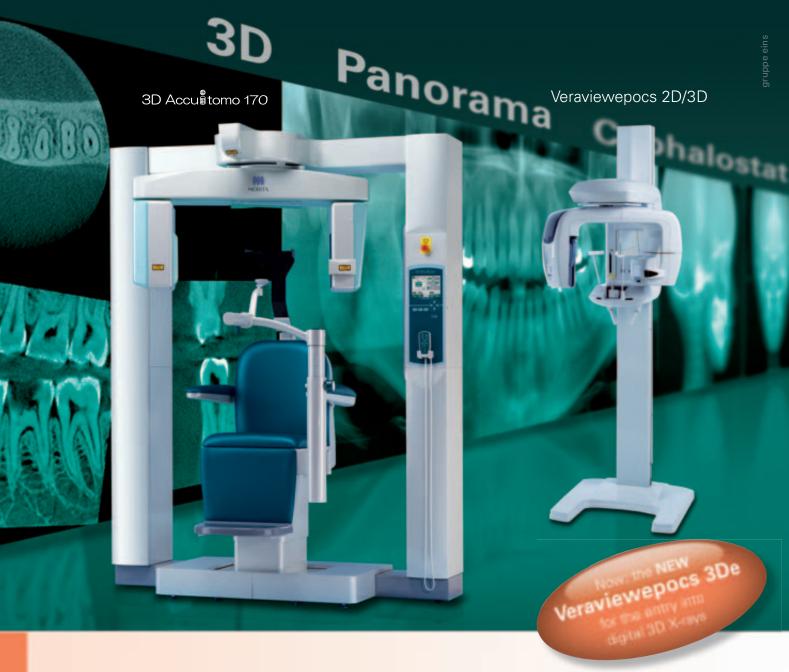

## The Number One in Every Class

Whether your interest is digital panoramic, cephalometric or 3D imaging – at J. Morita you always get the best device for the most precise diagnoses. As a pioneer in volume tomography we are familiar with the high requirements of diagnosticians. Our wide variety of devices and choice of combinations provide you with the sharpest imaging of details down to  $80~\mu m$ .

From the first step, upgradable 2D devices, to the basic version Veraviewepocs 3De and the high-quality X-Ray CT unit 3D Accuitomo 170, one thing always remains unchanged: You obtain the highest imaging quality from the lowest effective radiation dose and the shortest scan times. Nothing is more elementary than the correct diagnosis.