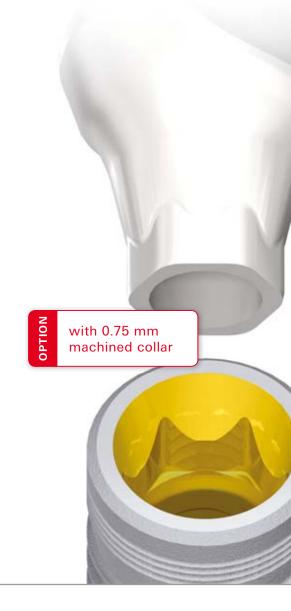

## Proven stability, high esthetics.

Strong and tight seal with the internal conical connection.

Natural-looking esthetics with built-in platform shifting.

High initial stability with the proven tapered implant body.

**NobelReplace Conical Connection** combines the original tapered implant body with a sealed conical connection, offering you and your patients an esthetic solution for all indications. The implant body mimics the shape of a natural tooth root, designed for high initial stability with all types of loading protocols including Immediate Function. Developed for restorations in the esthetic region,

NobelReplace Conical Connection offers a strong sealed connection with built-in platform shifting, designed to maximize soft tissue volume for natural looking esthetics. After 45 years as a dental innovator we have the experience to bring you future-proof and reliable technologies for effective patient treatment. Their smile, your skill, our solutions.