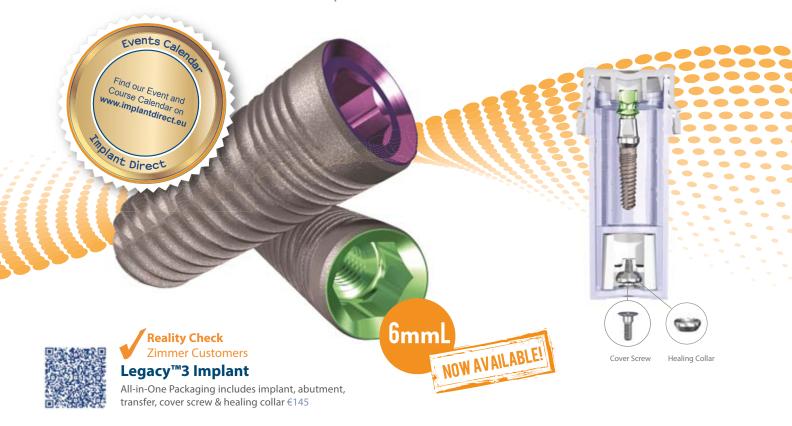

#### Three Implant Designs & Packaging Options

Allows for selection based on price, packaging or thread design Legacy™1: €115 includes cover screw, healing collar & plastic carrier Legacy™2: €130 includes cover screw, healing collar & temporary abutment/transfer Legacy™3: €145 includes cover screw, healing collar & preparable abutment/transfer

#### **Widest Range of Dimensional Options**

The entire Legacy system includes seven implant diameters (3.2, 3.7, 4.2, 4.7, 5.2, 5.7, 7.0mm) & six implant lengths (6, 8, 10, 11.5, 13, 16mm)