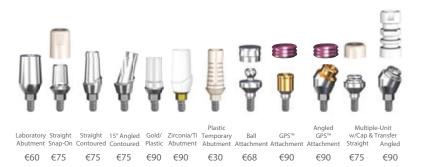

#### Three Implant Designs & Packaging Options

Allows for selection based on price, packaging or thread design Legacy™1: €115 includes cover screw, healing collar & plastic carrier Legacy™2: €130 includes cover screw, healing collar & temporary abutment/transfer Legacy™3: €145 includes cover screw, healing collar & preparable abutment/transfer