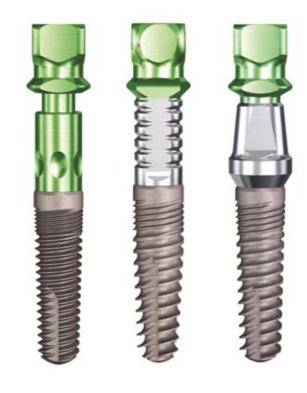

### Legacy™1

Standard "V" Threads

## Legacy™2

Spiral Threads **Buttress Threads** Matches Screw-Vent® for Increased Stability for Increased Surface

Legacy™3