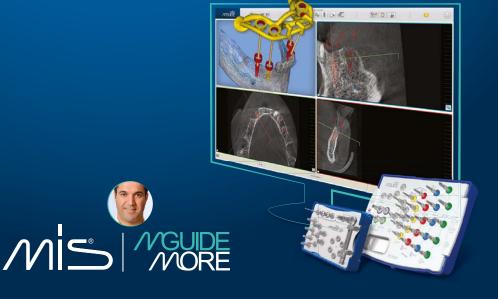

## **WHEN VIRTUAL BECOMES REALITY** MAKE IT SIMPLE

MIS is proud to offer the MGUIDE MORE, our new virtual implant planning and guided implantology kit, with no need for guidance keys, for a simple, accurate and safe guided procedure. The MGUIDE MORE system features user friendly software to ensure accurate planning and an open wire-frame template allowing a greater field-of-view and irrigation for easier implant placement Learn more about the MGUIDE MORE and MIS at: www.mis-implants.com/mguide