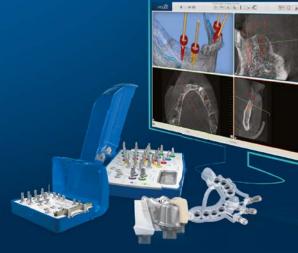

## MGUIDF

Open wire-frame 3D printed surgical template allows irrigation + anesthesia from all angles. Surgical drills and tools eliminate the need for guidance keys, freeing-up hands & saving time.

Precision CAD/CAM
Precision of customized
fabrication of customorary
fabrication plus temporary
abutments abutments plus temporary
abutments abutments plus temporary
abutments abutments plus temporary
abutments plus temporary
abutments abutments plus temporary
abutments abutments plus temporary
abutments abutments plus temporary
abutments plus

## **KCENTER**

ON THE CUTTING EDGE
OF DIGITAL IMPLANT
DENTISTRY
MAKE IT SIMPLE

All MCENTER products and services, from the initial plan to temporary restoration, are available in one location. MSOFT, MGUIDE and MLAB systems provide doctors with optimum support for quicker, more accurate surgical procedures resulting in better esthetics, predictable outcomes and reduced chair-time. Learn more at: www.mis-implants.com