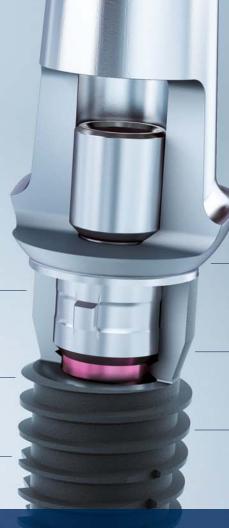

\_\_\_\_\_ Excellent Tube-in-Tube™

Fast, secure positioning through three grooves and cams

connection

Millionfold proven SCREW-LINE outer geometry

Alternatively with platform-switching

High radial position precision