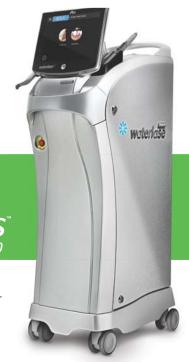

## **The Essential Addition** for Your Successful Practice

The WaterLase iPlus version 2.0, from the global leader in dental lasers, expands and enhances the treatments you can offer your patients, reflecting the almost universal interest in practice growth.

- \* Delight patients with gentle, minimally-invasive procedures
- ★ Expand your treatment offerings with REPaiR™
- \* Enable faster healing times and improved comfort\*
- \* All-new SureFire™ YSGG Delivery System, the new gold standard in all-tissue laser delivery systems

WaterLase is the all-tissue laser trusted by the most dentists worldwide, with over 27,300,000<sup>\*</sup> patients treated. Its unrivaled clinical versatility – with the ability to treat hard tissue, soft tissue and bone – gives you unmatched results in treatment outcomes and outstanding ROI... making it the essential addition for your successful practice.

REPAIR Regenerative Er,Cr:YSGG Periodontitis Regimen

Courtesy of Dr. Rana Al-Falaki

Introducing the New and Improved WaterLase Version 2.0

SureFire REPaiR