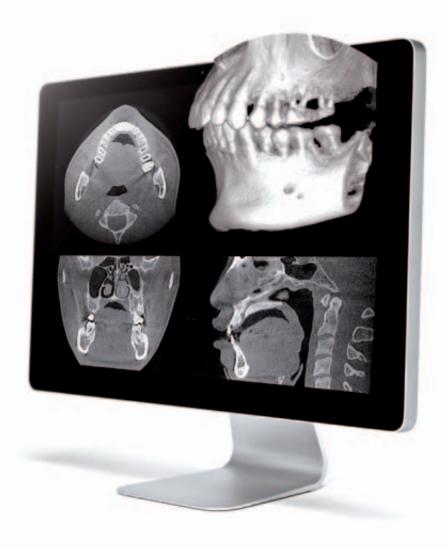

One example: With its total of nine image formats the 3D Accuitomo sets the pace in 3D volume tomography. Even when the size is  $170 \times 120$  mm the images do not lose any of their sharpness. This quality is achieved by J. Morita solely by using flat panel detector (FDP) technology. This is the only process which creates a balanced distribution of contrasts. The world over there is no other dental equipment manufacturer with a greater store of know-how and a wider range of products in the field of volume tomography than J. Morita.