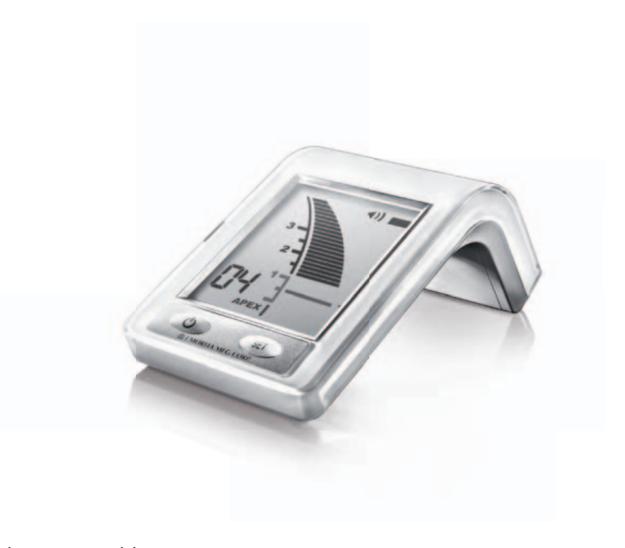

One example: the high-performance Apex Locator Root ZX mini. Root ZX mini uses the ratio technique of the Root ZX, the winner of many awards, to provide the highest measurement accuracy. Its function and precision are not affected by temperature fluctuations or moisture in the canal. Hardly larger than a smartphone, the Root ZX mini is compact and light, ideally suited for the hand or patient's chest if you like. There is space for this elegant high quality device wherever your treatment requires it. The coloured display is easy to read, the automatic calibration and the automatic zero balance make its use both comfortable and safe.