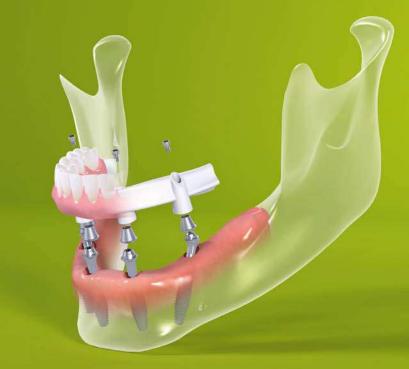

## interview

"Help clinicians to make an excellent treatment even better"

More than a fixed rehabilitation.

A reason to smile.

With Straumann® Pro Arch patients are sure to receive a high-end solution that will instantly bring a new quality of life. And a perfect smile:

- Reduced complexity by addressing the individual anatomical situation and leveraging the unique Roxolid® material
- Predictability even in challenging cases thanks to the SLActive® surface
- Time-saving treatment with the option for immediate temporization
- Increased efficiency with new prosthetic portfolio