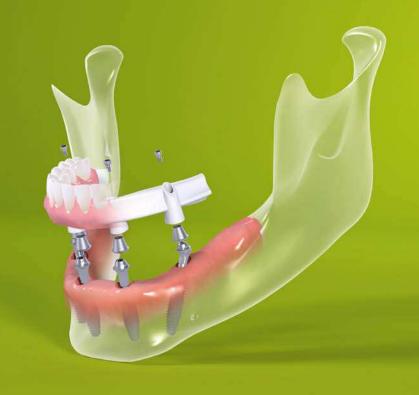

## More than a fixed rehabilitation. A reason to smile.

With Straumann<sup>®</sup> Pro Arch patients are sure to receive a high-end solution that will instantly bring a new quality of life. And a perfect smile:

- Reduced complexity by addressing the individual anatomical situation and leveraging the unique Roxolid® material
- Predictability even in challenging cases thanks to the SLActive® surface
- Time-saving treatment with the option for immediate temporization
- Increased efficiency with new prosthetic portfolio