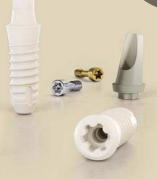

## INIOVATEVE

Sophisticated two-piece construction with innovative abutment solution, ceramic-specific design and high-tech 'Ceramic Injection Molding' manufacturing process – that is CERAMIC EXCELLENCE.

- · Dual surface texture: Osseointegration and soft tissue attachment
- · Two-piece design, screw-retained reversible prosthetic solutions
- · Ceramic-specific design with Hexalobe connection
- · Innovative PEKK abutment with stress shield reduction
- · Ivory colored for highly esthetic restorations
- · 100 % quality control