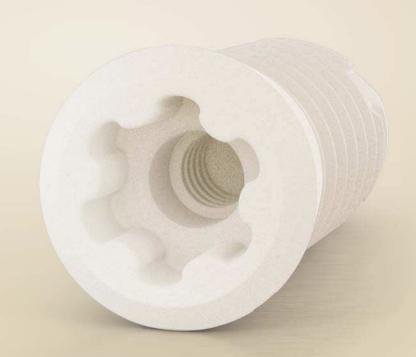

- · Dual surface texture: Osseointegration and soft tissue attachment
- · Two-piece design, screw-retained reversible prosthetic solutions
- · Ceramic-specific design with Hexalobe connection
- · Innovative PEKK abutment with stress shield reduction
- · Ivory colored for highly esthetic restorations
- · 100 % quality control