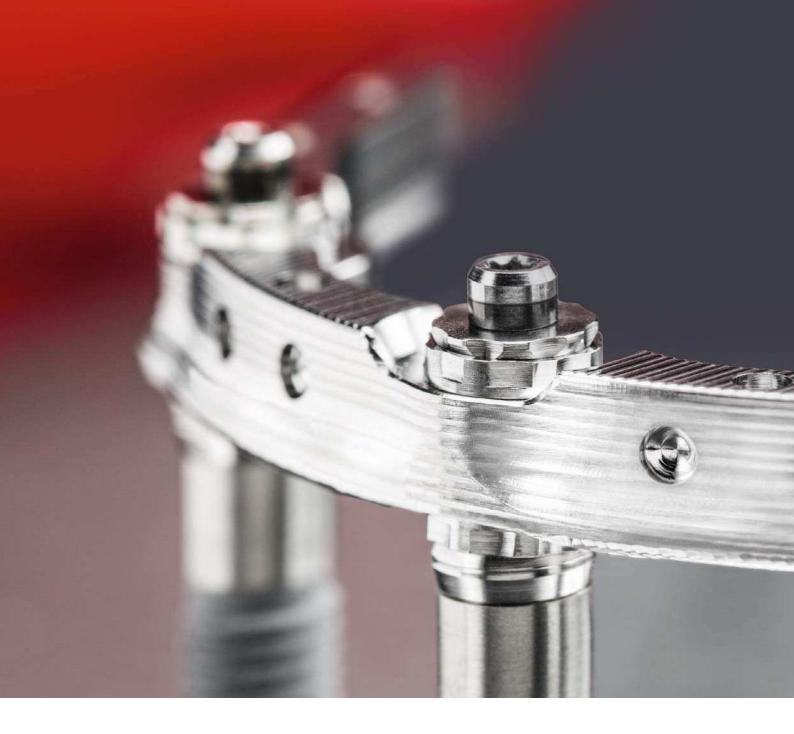

## Trefoil™ – the next full-arch revolution

The new Trefoil system makes definitive teeth possible in just one day.\*

Discover groundbreaking engineering, created with the needs of the many in mind, that enables passive fit with a pre-manufactured bar and unique adjustable fixation mechanism.