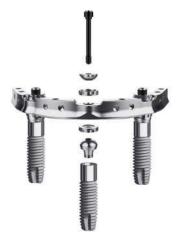

## Trefoil™ – the next full-arch revolution

The new Trefoil system makes definitive teeth possible in just one day.\*

Discover groundbreaking engineering, created with the needs of the many in mind, that enables passive fit with a pre-manufactured bar and unique adjustable fixation mechanism.