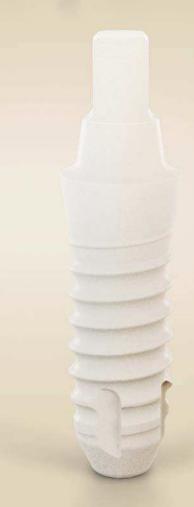

## INVISIBLE

Perfect red-white esthetics, supported by tooth-like coloring and the properties of zirconium oxide – that is CERAMIC EXCELLENCE.

- · Dual surface texture: Osseointegration and soft tissue attachment
- Two-piece design, screw-retained reversible prosthetic solutions
- · Ceramic-specific design with Hexalobe connection
- · Innovative PEKK abutment with stress shield reduction
- · Ivory colored for highly esthetic restorations
- · 100 % quality control