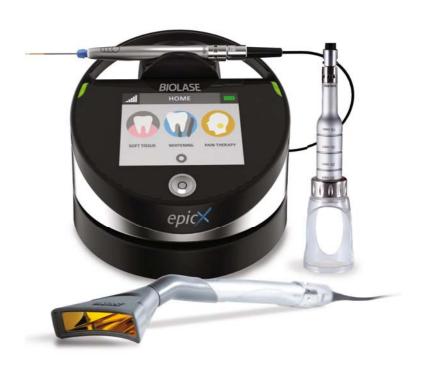

## Surgery, Whitening and Pain Relief — All at Your Fingertips:

- → Portable for easy transport (no more cords)
- → Fastest in-office whitening treatment
- → Intuitive procedure based Interface
- **→** ComfortPulse<sup>™</sup> technology to limit heat production
- → TMJ and pain relief
- → Pre-initiated tips for maximum performance with minimum chair time
- → Peace of mind, knowing you're covered with a replacement Epic X within 24 hours should yours need service