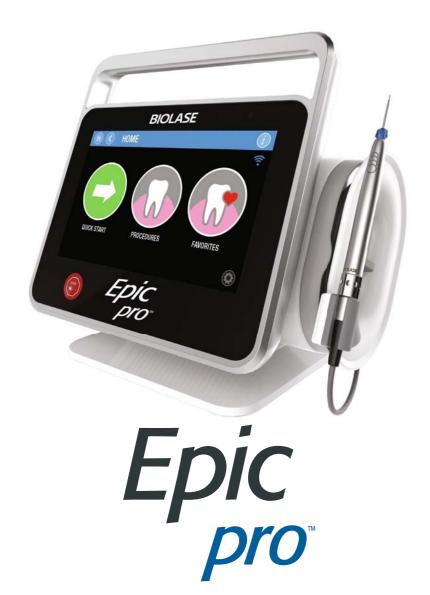

## FROM THE GLOBAL LEADER IN DENTAL LASERS The Ultimate in Soft Tissue Management

## Redefining Soft Tissue Management

Features industry first, Super Thermal Pulse technology, real-time Automatic Power Control, and pre-initiated pro tips with Smart Tip Technology to provide unmatched cutting speed, consistency, safety, and precision. The Power of  ${\rm CO_2}$  at a fraction of the price!

- → Greater precision and safety
- → Unparalleled consistency and predictability
- → Power combined with simplicity
- → Super thermal pulse technology
- ★ Real-time automatic power control
- → Pre-initiated, bendable, disposable tips with smart tip technology
- → Portable and affordable