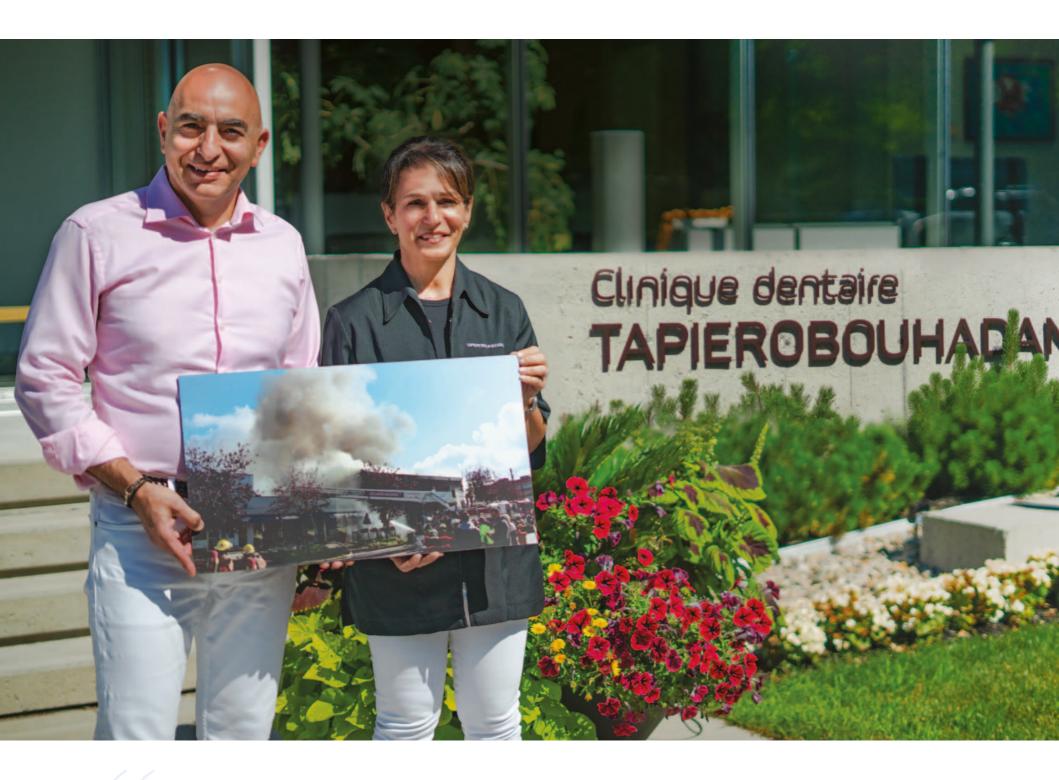

## **#RELYONHENRYSCHEIN**

We lost our dental practice — and our entire livelihood was put at risk — when a fire engulfed our building on a Sunday morning. We called Henry Schein that day and within hours they put together a team that offered invaluable guidance and helped us find temporary space and equipment, as well as supplies, so we could continue caring for our patients. They worked with us every step of the way to build our new practice, and that's why we rely on Henry Schein.

DR. MAURICE TAPIERO AND DR. ANNE BOUHADANA Clinique Dentaire Tapiero Bouhadana, Saint-Bruno-de-Montarville, Quebec, Canada

**VISIT US AT OUR BOOTHS!** Henry Schein Dental Deutschland Hall 10.2 Aisle M40/N41 Henry Schein International Hall 04.2 Stand K060