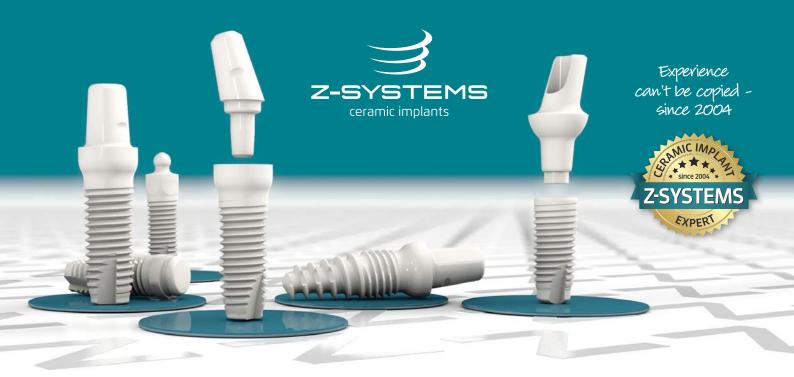

## The most advanced & versatile ceramic dental implants on the market today

- Superior osseo-integration with patented laser-modified surface SLM<sup>®</sup>
- 15+ years of research and quality assurance
- Scientifically proven and documented soft tissue affinity
- Implants can be prepped, including the shoulder

- Excellent long term results > 97% CSR (Compound survival rate, data on file)
- The only FDA approved 100 % metal free 1-piece, 2-piece and tapered ceramic implants
- Complimented by the only full ceramic surgical kit
- Material meets ISO norm 13356