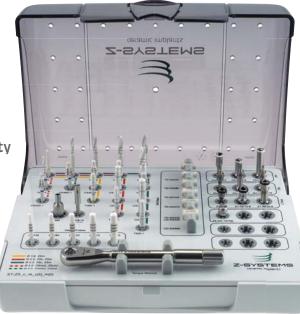

## The most advanced & versatile ceramic dental implants on the market today



- Superior osseo-integration with patented laser-modified surface SLM<sup>®</sup>
- 15+ years of research and quality assurance
- Scientifically proven and documented soft tissue affinity
- Implants can be prepped, including the shoulder



- Excellent long term results > 97% CSR (Compound survival rate, data on file)
- The only FDA approved 100 % metal free 1-piece, 2-piece and tapered ceramic implants
- Complimented by the only full ceramic surgical kit
- Material meets ISO norm 13356

## NEW TRAY - CALL US FOR YOUR OFFER

## **International Distribution**

**Z-Systems GmbH** Bismarckallee 22 | D-79098 Freiburg Tel. +49 761 217732-10 | Fax +49 1802 999 100 support@zsystems.com Headquarters Z-Systems AG Werkhofstrasse 5 | CH-4702 Oensingen Tel. +4162 388 69 69 support@zsystems.com



**US Distribution** 

**Z-Systems USA Inc.** 284 Monponsett Street, Suite 209 Halifax, MA 02338 | phone +1 (781) 754-6566 contact@zsystems.com

SWES ET MADE

www.zsystems.com