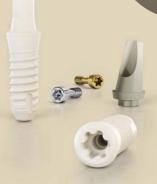

## INIOVATEVE

Sophisticated two-piece construction with innovative abutment solution, ceramic-specific design and high-tech 'Ceramic Injection Molding' manufacturing process – that is CERAMIC EXCELLENCE.

- · Dual surface texture: Osseointegration and soft tissue attachment
- · Two-piece design, screw-retained reversible prosthetic solutions
- · Ceramic-specific design with Hexalobe connection
- · Innovative PEKK abutment with stress shield reduction
- · Ivory colored for highly esthetic restorations
- · 100 % quality control