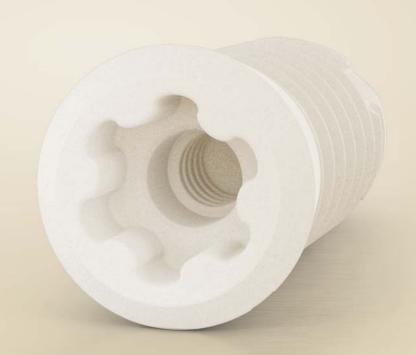

- · Dual surface texture: Osseointegration and soft tissue attachment
- · Two-piece design, screw-retained reversible prosthetic solutions
- · Ceramic-specific design with Hexalobe connection
- · Innovative PEKK abutment with stress shield reduction
- · Ivory colored for highly esthetic restorations
- · 100 % quality control