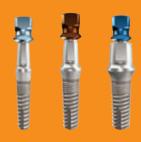

Legacy 3 Line Implant: from €100

Tri-Lobe

Nobel Biocare™\*
RePlant Line

RePlus Line ReActive Line

All-in-One Package: from €115

Octagon

Straumann\*
SX-Plant Line

All-in-One Package: €145

All-in-One Package: includes implant, abutment, cover screw, healing collar, comfort cap and transfer