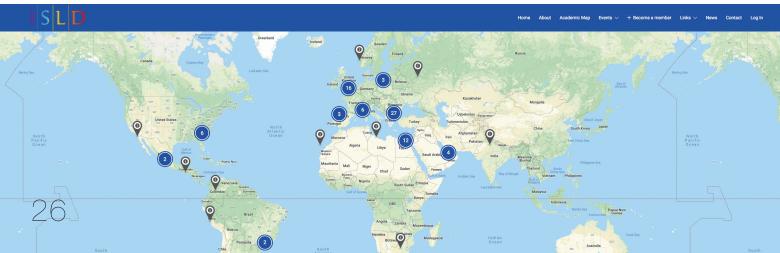

### Academic Map

A new and innovative feature of our website is our unique Academic Map. For the first time ever, the members of a dental laser society can pin themselves online on a digital map of the world. There, they can upload short versions of their CVs, their work addresses (private dental clinics or academic institutions) and the wavelengths that they prefer to use. In this way, laser dentists worldwide are connected with each other and laser dentists can be found not only by their country or region but also by the wavelengths that they use. Thus, the ISLD gives its members the opportunity to expand their networks and motivates them to work together to further scientific clinical research on dental lasers.

The ISLD currently has more than 750 members world-wide, making it the world's leading laser organisation. You are hereby encouraged to register online on our website (www.isldlaser.com) and become an active member of our society.