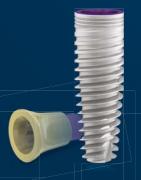

## THE CONNECTION FOR PREDICTABLE BIOLOGY. MAKE IT SIMPLE

The MIS C1 conical connection implant system offers uncompromising accuracy, with high initial and biological stability and a safe, yet simple, procedure. A consistent concave emergence profile of the C1 prosthetic components improves soft tissue esthetic results. Learn more about the C1 implant and MIS at: www.mis-implants.com