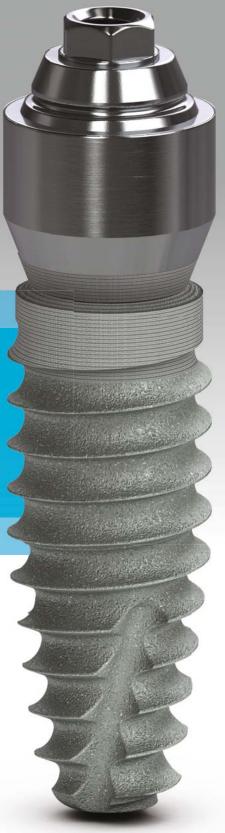

## design features include:

- tapered body and aggressive threads provide primary stability
- end cutting, self-tapping thread design for controlled implant placement in challenging sites
- reduced collar diameter preserves vital bone
- unique Laser-Lok microchannels create connective tissue attachment and retain crestal bone, allowing better control of esthetic outcomes