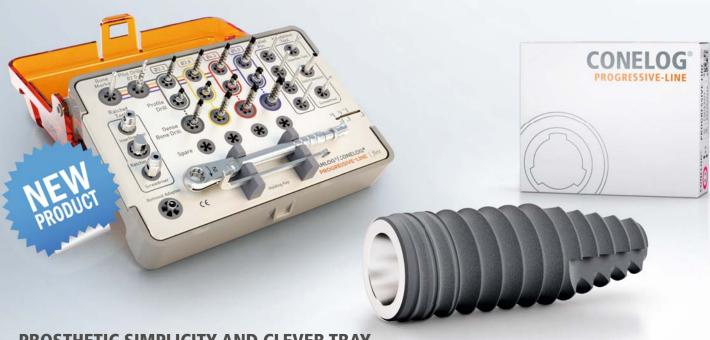

## USCLES

**OUR SHORTCUT TO IMMEDIACY:** CONELOG® PROGRESSIVE-LINE FLEX

## PROSTHETIC SIMPLICITY AND CLEVER TRAY

- · Consequently prosthetically oriented implant system
- Small tray with all instruments you need for implant placement
- · Washtray function: validated for reprocessing
- Implant design for high stability in soft bone

## **EXPERIENCE THE PROGRESSIVE EFFECT.**

**CURIOUS? PHONE +49 7044 9445 239** 

sales@camlog.com

video animation www.camlog.com

camlog