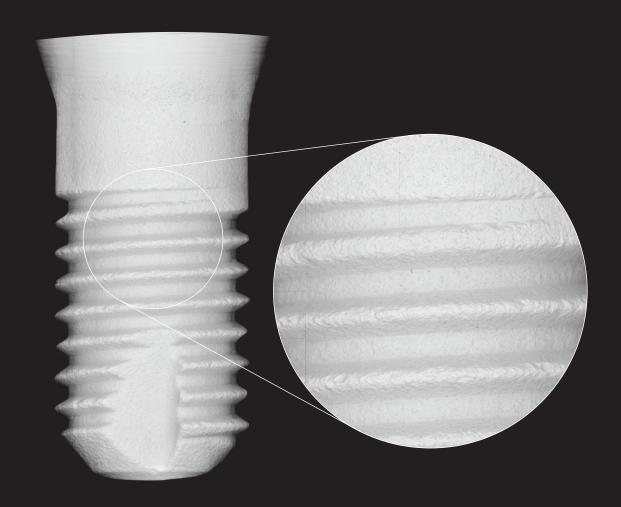

## Proven Technology for a better integration

- ✓ 98.6%\* success rate
- ✓ Pure Titanium and Y-TZP Zirconia
- ✓ Suitable for all prosthetic solutions