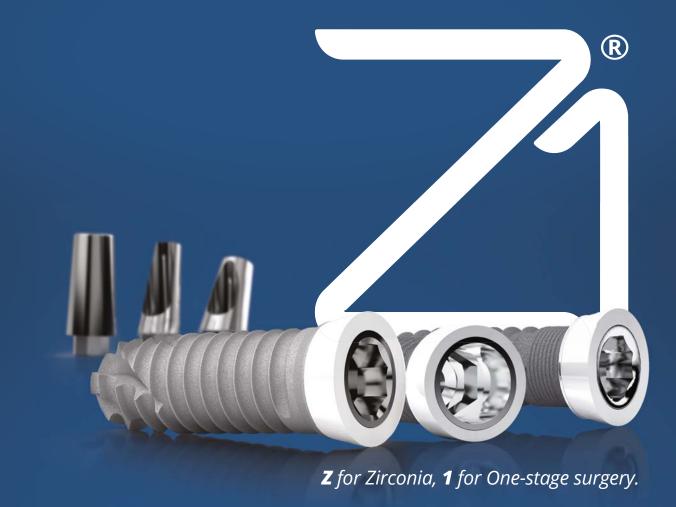

# Z1<sup>®</sup>Implant

## Giving you confidence in implantology.

## Proven Technology for a better integration

- ✓ 98.6%\* success rate
- ✓ Pure Titanium and Y-TZP Zirconia
- ✓ Suitable for all prosthetic solutions