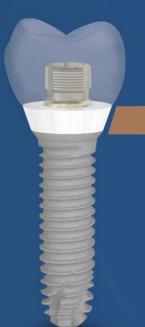

# Proven surgical protocols for a simplifed workflow

- ✓ Only 1 surgery
  ✓ No healing abutment
- ✓ Visibility of the connection