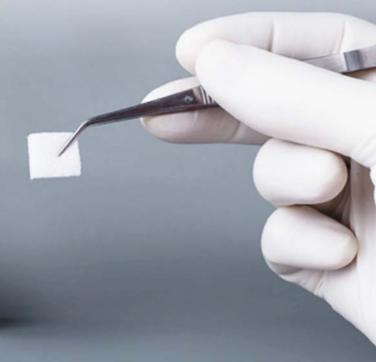

## **CERASORB®** Foam

- Fast regeneration of the augmentation material into autologous 100 % bioactive bone tissue
- Easy handling due to defect-oriented moulding and comfortable positioning

## CERASORB® Foam

Resorbable ceramic-collagen foam β-tricalcium phosphate for implantation

- DE Resorbierbarer Keramik-Kollagen Foam β-Tricalciumphosphat-Kollagen Foam zur Implantation
- FR Foam céramique collagène résorbable Foam phosphate ß-tricalcique collagène destiné à l'implantation
- ES Foam de cerámica / colágeno reabsorbible Foam de colágeno de β-fosfato tricálcico para la implantación