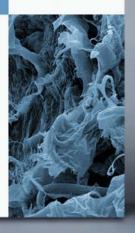

## **CERASORB®** Foam

- Fast regeneration of the augmentation material into autologous 100 % bioactive bone tissue
- Easy handling due to defect-oriented moulding and comfortable positioning

## CERASORB® Foam

Resorbable ceramic-collagen foam β-tricalcium phosphate for implantation

- DE Resorbierbarer Keramik-Kollagen Foam β-Tricalciumphosphat-Kollagen Foam zur Implantation
- FR Foam céramique collagène résorbable Foam phosphate ß-tricalcique collagène destiné à l'implantation
- ES Foam de cerámica / colágeno reabsorbible Foam de colágeno de β-fosfato tricálcico para la implantación